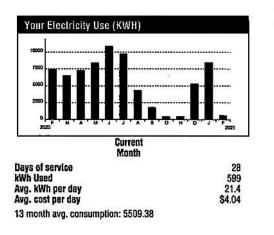

## **Service Details**

.

-

AWANTS

| ELECTRIC SERVICE                                                                                                                                                                                                                                                                                                          | 10900 1,                                                                                                               | /2 SENNA HILLS D  | R, ZIP: 78733                                                                                                                          |
|---------------------------------------------------------------------------------------------------------------------------------------------------------------------------------------------------------------------------------------------------------------------------------------------------------------------------|------------------------------------------------------------------------------------------------------------------------|-------------------|----------------------------------------------------------------------------------------------------------------------------------------|
| Meter # 6194579                                                                                                                                                                                                                                                                                                           |                                                                                                                        |                   |                                                                                                                                        |
| Read Date                                                                                                                                                                                                                                                                                                                 | 01/07/2021                                                                                                             | 02/04/2021        | Consumption                                                                                                                            |
| Read                                                                                                                                                                                                                                                                                                                      | 86122                                                                                                                  | 86721             | 599                                                                                                                                    |
|                                                                                                                                                                                                                                                                                                                           | Reading Differe                                                                                                        | ence              | 599                                                                                                                                    |
|                                                                                                                                                                                                                                                                                                                           | Total Consump                                                                                                          | tion in KWH       | 599                                                                                                                                    |
|                                                                                                                                                                                                                                                                                                                           | Demand Usage                                                                                                           | l.                | 45.21                                                                                                                                  |
|                                                                                                                                                                                                                                                                                                                           | Power Factor                                                                                                           |                   | 0.79                                                                                                                                   |
| City of Austin Electric - Seco<br>Customer Charge<br>Electric Delivery 45.21 kW at<br>Demand Charge 45.21 kW at<br>Energy Charge 599 kWh at \$<br>Community-Benefit Charges<br>Regulatory Charges 45.21 kW<br>Power Supply Adjustment, W<br>Power Factor Adjustment Belo<br>Total Current Charges<br>Commercial Sales Tax | \$4.50 per kW<br>\$4.19 per kW<br>0.02356 per kWh<br>V at \$2.81 per kW .<br>Vinter 599 kWh at \$0<br>low 90%<br>w 20% | ).03078 per kWh . | \$203.45<br>\$189.43<br>\$14.11<br>\$14.11<br>\$14.13<br>\$127.04<br>\$127.04<br>\$18.44<br>\$72.40<br>\$72.40<br>\$541.08<br>\$113.07 |
| Taxable Amount                                                                                                                                                                                                                                                                                                            |                                                                                                                        |                   |                                                                                                                                        |
|                                                                                                                                                                                                                                                                                                                           |                                                                                                                        |                   | ¢449.07                                                                                                                                |