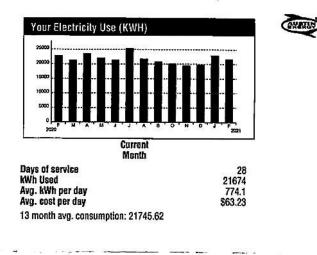

Continued On Next Page

THE CITY IS COMPLYING WITH THE AMERICANS WITH DISABILITIES ACT.

| Meter # 6173198 Read Date    | 04 107 10004           | 00 10 4 10 00 4 |             |
|------------------------------|------------------------|-----------------|-------------|
|                              | 01/07/2021             | 02/04/2021      | Consumption |
| Read                         | 37017                  | 58691           | 21674       |
|                              | Reading Differe        |                 | 21674       |
|                              | Total Consump          |                 | 21674       |
|                              | Demand Usage           |                 | 41.15       |
|                              | Power Factor           |                 | 0.85        |
| City of Austin Electric - Se | condary Voltage >10kV  | V <300kW        |             |
| Customer Charge              |                        |                 | \$27.50     |
| Electric Delivery 41.15 kW   | at \$4.50 per kW       |                 | \$185.18    |
| Demand Charge 41.15 kW       | at \$4.19 per kW       |                 | \$172.42    |
| Energy Charge 21,674 kW      | h at \$0.02356 per kWh |                 | \$510.64    |
| Community Benefit Charg      | ês                     | ******          | \$64.15     |
| Regulatory Charges 41.15     | kW at \$2.81 per kW    |                 | \$115.63    |
| Power Supply Adjustment      |                        |                 |             |
| Power Factor Adjustment      |                        |                 |             |
| Total Current Charges        |                        |                 | \$1,770.48  |
| Commercial Sales Tax         |                        |                 |             |
| Taxable Amount               |                        | •••••           | \$1,770.48  |
|                              | ES                     |                 | \$1.770.48  |